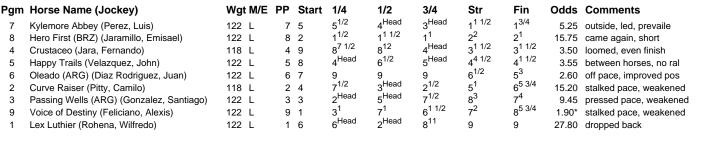

## EL COMANDANTE - December 4, 2005 - Race 4

STAKES Copa Citgo Grade 1 - For Thoroughbred Three Year Old and Upward One And Three Sixteenth Miles On The Dirt **Purse:** \$50,000 Added **Available Money:** \$50,000 **Value of Race:** \$50,000 1st \$29,000, 2nd \$10,000, 3rd \$5,000, 4th \$3,000, 5th \$2,000, 6th \$1,000 **Weather:** Cloudy **Track:** Muddy **Off at:** 3:23 **Start:** Good for all

Fractional Times: 24.56 48.77 1:14.10 1:39.83 Final Time: 1:59.69

Winner:Kylemore Abbey, Gray or Roan Horse, by Peaks and Valleys out of Concorde's Gold, by Concorde Bound. Foaled Feb 02, 1999 in Kentucky.Breeder:Patricia Generazio.Winning Owner: Carlos Oyola Stable

Trainers: 7 - Santiago, Arderson; 8 - Zerpa, Gilberto; 4 - Henriquez, Moises; 5 - Diaz, Jr., Julio; 6 - Gomez, Maximo; 2 - Ocana, Eligio; 3 - Rojas, German; 9 - Morales, Ramon; 1 - Reyes, Jose

Owners: 7 - Carlos Oyola Stable; 8 - Stud Mi-Jak; 4 - Stud La Marea; 5 - M Racing; 6 - Establo Cinco Hermanos; 2 - Stud Nueva Generacion; 3 - Stud Cuadra 27-2; 9 - Establo Rafanil; 1 - Sunshine Star Stud;

## Footnotes

KYLEMORE ABBEY outside, led, prevailed. HERO FIRST (BRZ) came again, short. CRUSTACEO loomed between horses, even finish. HAPPY TRAILS between horses, no rally. OLEADO (ARG) off pace, inside, improved position. CURVE RAISER stalked pace, weakened. PASSING WELLS (ARG) pressed pace, weakened. VOICE OF DESTINY stalked pace, weakened. LEX LUTHIER dropped back.